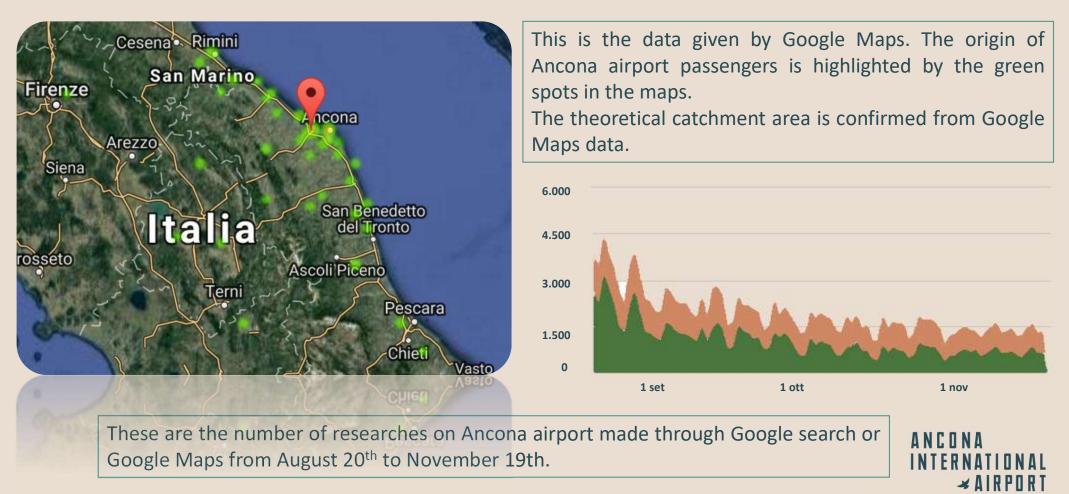

| 105'       | 365        | 224'        | 239                | 146′       |  |
| Perugia | 125                  | 107'       | 255        | 154'        | 200                | 141′       |  |

| Province        | Population |
|-----------------|------------|
| Forlì Cesena    | 395.306    |
| Rimini          | 336.798    |
| Teramo          | 303.900    |
| Pescara         | 316.363    |
| Perugia         | 646.710    |
| Ancona          | 467.451    |
| Pesaro e Urbino | 356.497    |
| Macerata        | 310.815    |
| Ascoli Piceno   | 206.172    |
| Fermo           | 171.737    |
| TOTAL           | 3.116.443  |
|                 |            |

The extension of the catchment area varies depending on the destination of the flight



#### **Catchment area from Google data**



# **Demographic analysis**

| Province      | 0 - 14    | 15-29     | 30-64      | 65+        | тот        | Average age | Average per-capita<br>capita income in<br>2018 |
|---------------|-----------|-----------|------------|------------|------------|-------------|------------------------------------------------|
| Ancona        | 58.681    | 65.844    | 224.700    | 118.226    | 467.451    | 46,9        | € 22.071                                       |
| Pesaro Urbino | 45.384    | 50.724    | 173.178    | 87.211     | 356.497    | 46,6        | € 20.846                                       |
| Macerata      | 38.778    | 44.518    | 148.167    | 79.352     | 310.815    | 47          | € 20.914                                       |
| Fermo         | 20.617    | 24.730    | 82.926