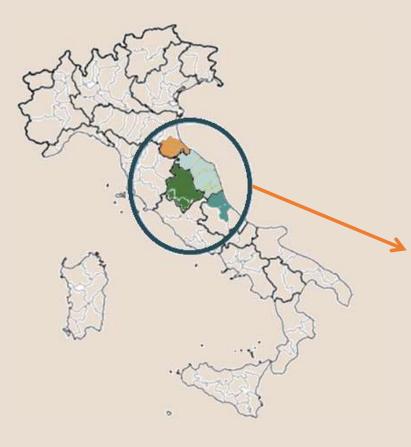

### **Catchment Area**

Istat data 01/2020

| Town    | Distance from Ancona |            | Distance f | rom Bologna | Distance from Rome |            |  |
|---------|----------------------|------------|------------|-------------|--------------------|------------|--|
|         | in Kms               | in minutes | in Kms     | in minutes  | in Kms             | in minutes |  |
| Rimini  | 94                   | 66'        | 118        | 76'         | 367                | 240 ′      |  |
| Cesena  | 123                  | 70'        | 113        | 59'         | 320                | 226′       |  |
| Teramo  | 144                  | 88'        | 341        | 191'        | 203                | 128′       |  |
| Pescara | 168                  | 105'       | 365        | 224'        | 239                | 146′       |  |
| Perugia | 125                  | 107'       | 255        | 154'        | 200                | 141′       |  |

| Province        | Population |
|-----------------|------------|
| Forlì Cesena    | 395.306    |
| Rimini          | 336.798    |
| Teramo          | 303.900    |
| Pescara         | 316.363    |
| Perugia         | 646.710    |
| Ancona          | 467.451    |
| Pesaro e Urbino | 356.497    |
| Macerata        | 310.815    |
| Ascoli Piceno   | 206.172    |
| Fermo           | 171.737    |
| TOTAL           | 3.116.443  |
|                 |            |

The extension of the catchment area varies depending on the destination of the flight