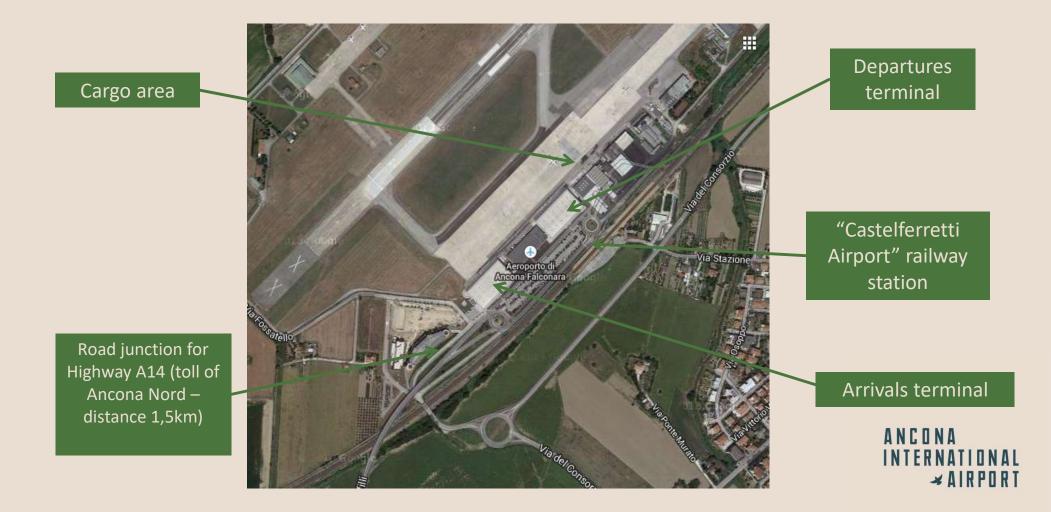

1      | 2012      | 2013      | 2014      | 2015      | 2016      | 2017      | 2018      | 2019      | 2020      |
|------------------------|-----------|-----------|-----------|-----------|-----------|-----------|-----------|-----------|-----------|-----------|
| Freight                | 6.296.026 | 6.071.795 | 5.813.099 | 5.873.166 | 5.919.263 | 6.106.093 | 6.808.600 | 6.740.585 | 7.021.335 | 5.581.286 |
| Mail                   | 704.292   | 792.897   | 842.960   | 1.117.429 | 793.248   | 0         | 0         | 0         | 0         | 5         |
| Total freight and mail | 7.000.318 | 6.864.692 | 6.656.059 | 6.990.595 | 6.712.511 | 6.106.093 | 6.808.600 | 6.740.585 | 7.021.335 | 5.581.291 |



× AIRPORT

9

#### Passengers and cargo 2020 per month



#### **Airport bird's-eye view**



### **Infrastructure pictures**









#### **Corporate Profile of Ancona International Airport S.p.a.**

|                      | CORPORATE INFORMATION                                                                      |
|----------------------|--------------------------------------------------------------------------------------------|
| Major shareholder    | Njord Adreanna (91,5%)                                                                     |
| Minor shareholder    | Marche Region (8,5%)                                                                       |
| President            | Hamish Nial Malcom de Run                                                                  |
| CEO                  | Carmine Bassetti