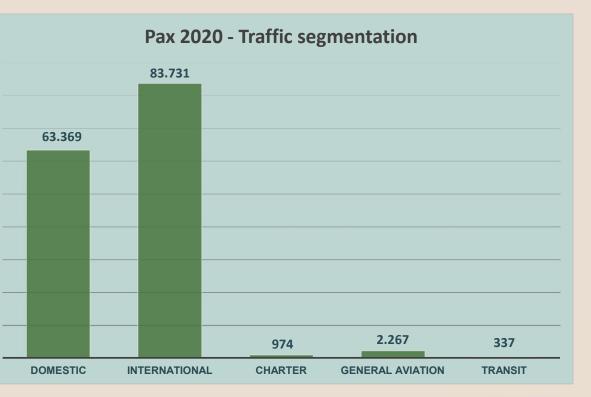

## **Traffic segmentation**

■ Business ■ Leisure ■ Study ■ Family reasons

Highly relevant business traffic! 2020 data High proportion of business traffic

7

### **Passengers historical data**

| Passengers traffic | 2011    | 2012    | 2013    | 2014    | 2015    | 2016    | 2017    | 2018    | 2019    | 2020    |
|--------------------|---------|---------|---------|---------|---------|---------|---------|---------|---------|---------|
| Domestic           | 172.779 | 175.688 | 174.556 | 164.563 | 199.221 | 167.178 | 162.990 | 84.552  | 108.898 | 63.369  |
| International      | 403.022 | 365.877 | 304.877 | 270.387 | 301.055 | 303.863 | 309.515 | 354.165 | 361.048 | 83.731  |
| Charter            | 21.298  | 11.786  | 14.988  | 37.225  | 14.711  | 6.007   | 4.967   | 8.427   | 11.526  | 974     |
| Transits           | 4.746   | 5.534   | 3.634   | 1.679   | 899     | 1.089   | 2.493   | 801     | 4.471   | 337     |
| General Aviation   | 8.680   | 5.691   | 5.337   | 6.819   | 5.179   | 4.443   | 5.072   | 4.622   | 3.892   | 2.267   |
| Total Passengers   | 610.525 | 564.576 | 503.392 | 480.673 | 521.065 | 482.580 | 485.037 | 452.567 | 489.835 | 150.678 |