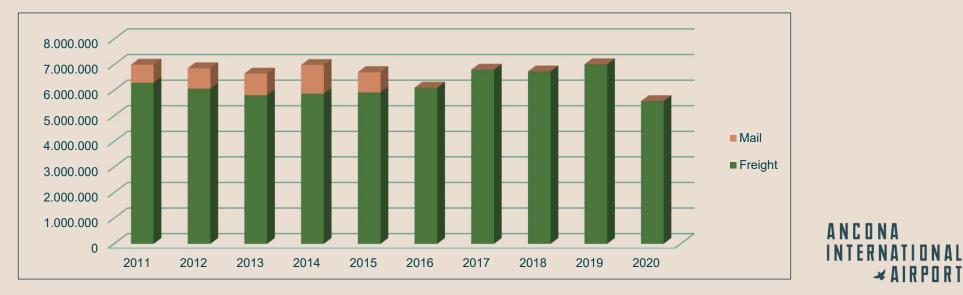

### **Cargo historical data**

| CARGO TRAFFIC (Kg)     | 2011      | 2012      | 2013      | 2014      | 2015      | 2016      | 2017      | 2018      | 2019      | 2020      |
|------------------------|-----------|-----------|-----------|-----------|-----------|-----------|-----------|-----------|-----------|-----------|
| Freight                | 6.296.026 | 6.071.795 | 5.813.099 | 5.873.166 | 5.919.263 | 6.106.093 | 6.808.600 | 6.740.585 | 7.021.335 | 5.581.286 |
| Mail                   | 704.292   | 792.897   | 842.960   | 1.117.429 | 793.248   | 0         | 0         | 0         | 0         | 5         |
| Total freight and mail | 7.000.318 | 6.864.692 | 6.656.059 | 6.990.595 | 6.712.511 | 6.106.093 | 6.808.600 | 6.740.585 | 7.021.335 | 5.581.291 |