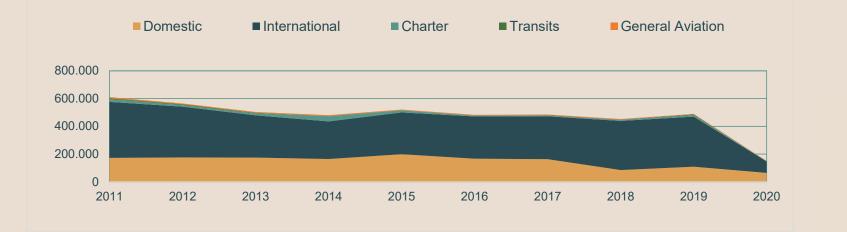

### **Passengers historical data**

| Passengers traffic | 2011    | 2012    | 2013    | 2014    | 2015    | 2016    | 2017    | 2018    | 2019    | 2020    |
|--------------------|---------|---------|---------|---------|---------|---------|---------|---------|---------|---------|
| Domestic           | 172.779 | 175.688 | 174.556 | 164.563 | 199.221 | 167.178 | 162.990 | 84.552  | 108.898 | 63.369  |
| International      | 403.022 | 365.877 | 304.877 | 270.387 | 301.055 | 303.863 | 309.515 | 354.165 | 361.048 | 83.731  |
| Charter            | 21.298  | 11.786  | 14.988  | 37.225  | 14.711  | 6.007   | 4.967   | 8.427   | 11.526  | 974     |
| Transits           | 4.746   | 5.534   | 3.634   | 1.679   | 899     | 1.089   | 2.493   | 801     | 4.471   | 337     |
| General Aviation   | 8.680   | 5.691   | 5.337   | 6.819   | 5.179   | 4.443   | 5.072   | 4.622   | 3.892   | 2.267   |
| Total Passengers   | 610.525 | 564.576 | 503.392 | 480.673 | 521.065 | 482.580 | 485.037 | 452.567 | 489.835 | 150.678 |