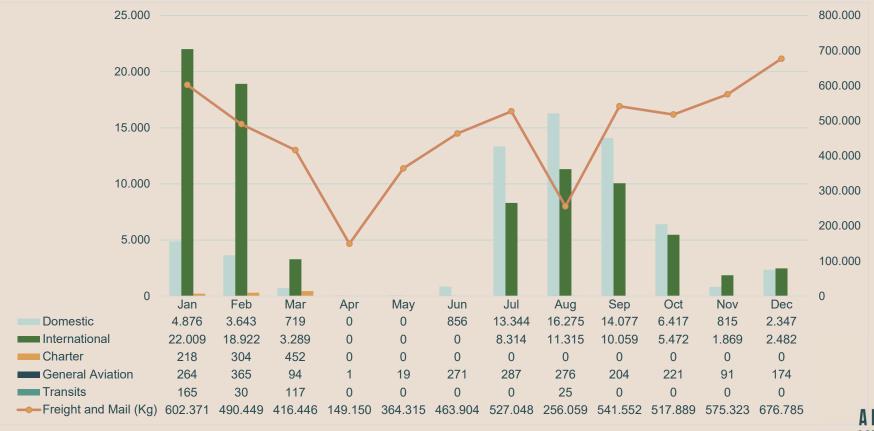

ta**

| CARGO TRAFFIC (Kg)     | 2011      | 2012      | 2013      | 2014      | 2015      | 2016      | 2017      | 2018      | 2019      | 2020      |
|------------------------|-----------|-----------|-----------|-----------|-----------|-----------|-----------|-----------|-----------|-----------|
| Freight                | 6.296.026 | 6.071.795 | 5.813.099 | 5.873.166 | 5.919.263 | 6.106.093 | 6.808.600 | 6.740.585 | 7.021.335 | 5.581.286 |
| Mail                   | 704.292   | 792.897   | 842.960   | 1.117.429 | 793.248   | 0         | 0         | 0         | 0         | 5         |
| Total freight and mail | 7.000.318 | 6.864.692 | 6.656.059 | 6.990.595 | 6.712.511 | 6.106.093 | 6.808.600 | 6.740.585 | 7.021.335 | 5.581.291 |



× AIRPORT

9

#### Passengers and cargo 2020 per month



#### **Airport bird's-eye view**



### **Infrastructure pictures**









#### **Corporate Profile of Ancona International Airport S.p.a.**

|                      | CORPORATE INFORMATION                                                                      |
|----------------------|--------------------------------------------------------------------------------------------|
| Major shareholder    | Njord Adreanna (91,5%)                                                                     |
| Minor shareholder    | Marche Region (8,5%)                                                                       |
| President            | Hamish Nial Malcom de Run                                                                  |
| CEO                  | Carmine Bassetti