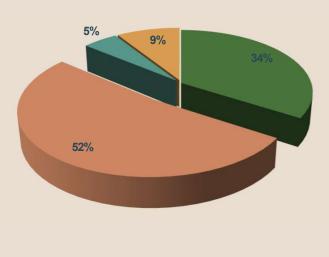

## **Traffic segmentation**

■ Business ■ Leisure ■ Study ■ Family reasons

Highly relevant business traffic! 2020 data High proportion of business traffic

7