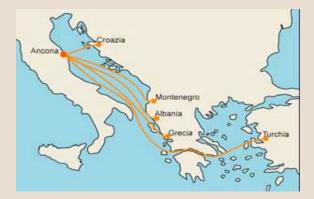

The extension of the catchment area varies depending on the destination of the flight

#### **Catchment area from Google data**