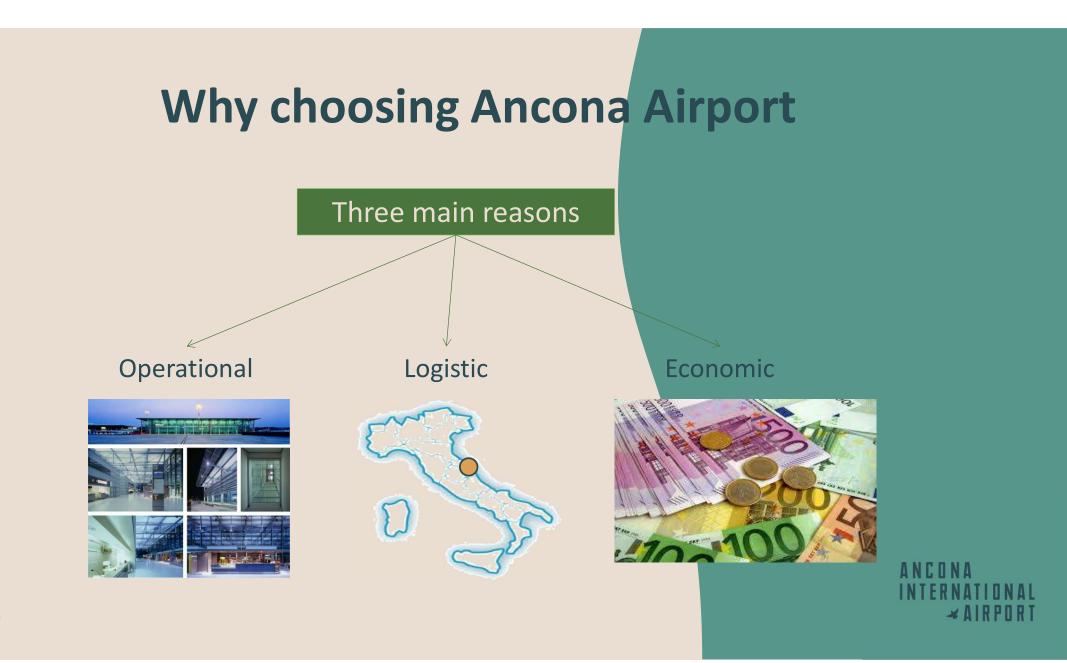

#### Six good operational reasons to choose Ancona Airport

- New infrastructure, made in glass and steal, inaugurated in December 2004: bright, open, innovative;
- Easy operations for passengers (check-in, security checks and gate very close one to each other) and aircraft turnarounds;
- New facilities customized for tourists: customs tax free, tax free refund, wider choice of goods in airport shops, new shops to be opened soon;
- Opportunity to deal just with one single supplier as Ancona International Airport S.p.a. is both handler and Aerodrome Operator;
- Not a seasonal Airport, acting both on passengers and cargo business;
- High percentage of Business Travel (good balance between leisure and business).

#### Six good logistic reasons to choose Ancona Airport

- Strategic gateway connecting Eastern Europe, the Balcans and the South Eastern EMEA;
- Located right in the middle of the Adriatic Coast (between VCE/BRI);
- Perfectly connected to the railway network, thanks to a new Aerobus service which links the airport to Ancona and Falconara railway stations. At 100 metres distance Castelferretti railway station with departures to Falconara, Ancona, Jesi and Fabriano;
- Part of the logistic platform which includes Port of Ancona, Interporto Marche and Ancona Airport. This is an integrated platform of logistic infrastructures which supports all means of transportation (sea, airway, railway and road) for domestic and international goods;
- Positioned in a beautiful landscape, with possibilities of taking part to tour packages of Italy (Rome 3 hours drive, Venice 3 hours drive, Napoli 4 hours drive).
- Flights to different destinations in Europe;

### Six good economic reasons to choose Ancona Airport

- Competitive prices and incentive scheme for strategic partners;
- Heavy and regular support to airlines through a massive communication campaign throughout the enlarged catchment area;
- Strong partnership between AOI airport, carriers and tour operators;
- Quarterly meetings with local Tour Operators and Travel Agencies and constant contacts with 126.000 corporations across the whole catchment area;
- Local market with huge potential for growth;
- High demand of cargo shipment