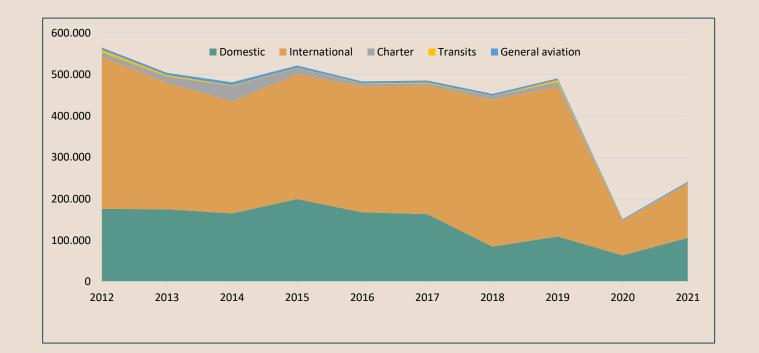

# Passengers historical data

| Passengers traffic | 2012    | 2013    | 2014    | 2015    | 2016    | 2017    | 2018    | 2019    | 2020    | 2021    |
|--------------------|---------|---------|---------|---------|---------|---------|---------|---------|---------|---------|
| Domestic           | 175.688 | 174.556 | 164.563 | 199.221 | 167.178 | 162.990 | 84.552  | 108.193 | 63.369  | 105.851 |
| International      | 365.877 | 304.877 | 270.387 | 301.055 | 303.863 | 309.515 | 354.165 | 356.791 | 83.731  | 131.158 |
| Charter            | 11.786  | 14.988  | 37.225  | 14.711  | 6.007   | 4.967   | 8.427   | 16.488  | 974     | 682     |
| Transits           | 5.534   | 3.634   | 1.679   | 899     | 1.089   | 2.493   | 801     | 4.471   | 312     | 508     |
| General aviation   | 5.691   | 5.337   | 6.819   | 5.179   | 4.443   | 5.072   | 4.622   | 3.892   | 2.292   | 3.043   |
| Total              | 564.576 | 503.392 | 480.673 | 521.065 | 482.580 | 485.037 | 452.567 | 489.835 | 150.678 | 241.242 |