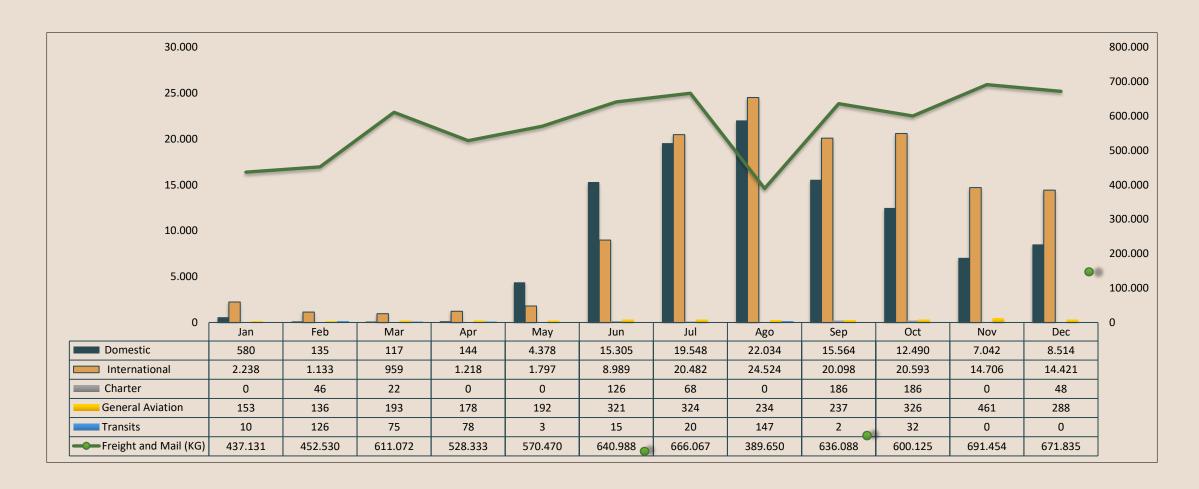

o historical data**

| CARGO TRAFFIC (Kg)     | 2012      | 2013      | 2014      | 2015      | 2016      | 2017      | 2018      | 2019      | 2020      | 2021      |
|------------------------|-----------|-----------|-----------|-----------|-----------|-----------|-----------|-----------|-----------|-----------|
| Freight                | 6.071.795 | 5.813.099 | 5.873.166 | 5.919.263 | 6.106.093 | 6.808.600 | 6.740.585 | 7.021.335 | 5.581.286 | 6.895.742 |
| Mail                   | 792.897   | 842.960   | 1.117.429 | 793.248   | 0         | 0         | 0         | 0         | 5         | 1         |
| Total freight and mail | 6.864.692 | 6.656.059 | 6.990.595 | 6.712.511 | 6.106.093 | 6.808.600 | 6.740.585 | 7.021.335 | 5.581.291 | 6.895.743 |





# Passengers and cargo 2021 per month





# Airport bird's-eye view



# Infrastructure pictures









ANCONA INTERNATIONAL \*AIRPORT

# Infrastructure pictures





# Watch the institutional video

## Corporate Profile of Ancona International Airport S.p.a.

|                      | CORPORATE INFORMATION                                                                                   |
|----------------------|---------------------------------------------------------------------------------------------------------|
| Major shareholder    | Njord Adreanna (91,5%)                                                                                  |
| Minor shareholder    | Marche Region (8,5%)                                                                                    |
| President            | Hamish Nial Malcom de Run