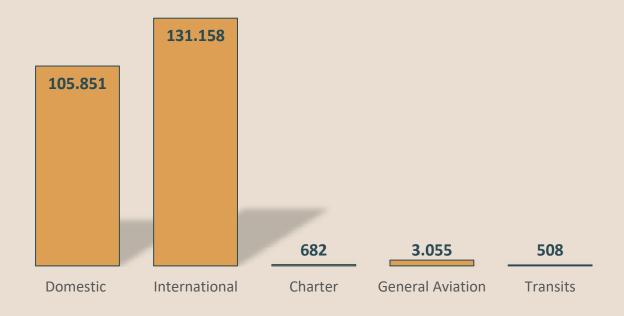

# Passengers historical data

| Passengers traffic | 2012    | 2013    | 2014    | 2015    | 2016    | 2017    | 2018    | 2019    | 2020    | 2021    |
|--------------------|---------|---------|---------|---------|---------|---------|---------|---------|---------|---------|
| Domestic           | 175.688 | 174.556 | 164.563 | 199.221 | 167.178 | 162.990 | 84.552  | 108.193 | 63.369  | 105.851 |
| International      | 365.877 | 304.877 | 270.387 | 301.055 | 303.863 | 309.515 | 354.165 | 356.791 | 83.731  | 131.158 |
| Charter            | 11.786  | 14.988  | 37.225  | 14.711  | 6.007   | 4.967   | 8.427   | 16.488  | 974     | 682     |
| Transits           | 5.534   | 3.634   | 1.679   | 899     | 1.089   | 2.493   | 801     | 4.471   | 312     | 508     |
| General aviation   | 5.691   | 5.337   | 6.819   | 5.179   | 4.443   | 5.072   | 4.622   | 3.892   | 2.292   | 3.043   |
| Total              | 564.576 | 503.392 | 480.673 | 521.065 | 482.580 | 485.037 | 452.567 | 489.835 | 150.678 | 241.242 |