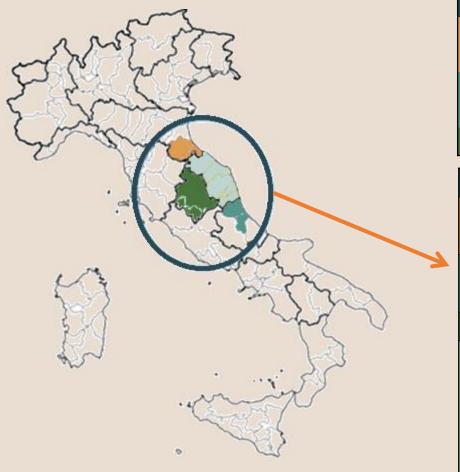

# **Location of Ancona airport (AOI)**

- > STRATEGIC POSITION
- In the heart of Italy
- Located in Marche Region
- In the middle of the Adriatic coastline

- INTERMODAL CONNECTIONS
- AIRPORT RAILWAY STATION: 100 mt
- SHUTTLE BUS: Aerobus «Raffaello» to/from Ancona and Falconara

  Marittima
- HIGHWAY: A14 highway "Ancona Nord" toll point 2 kms
- PORT: Ancona Port with cruises and ferry boats 15 kms

ANCONA INTERNATIONAL \*AIRPORT