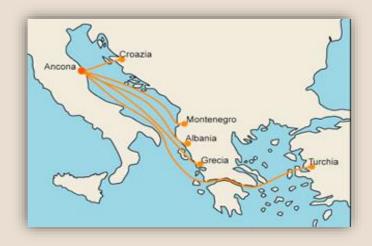

# **Location of Ancona airport (AOI)**

- > STRATEGIC POSITION
- In the heart of Italy
- Located in Marche Region
- In the middle of the Adriatic coastline

- INTERMODAL CONNECTIONS
- AIRPORT RAILWAY STATION: 100 mt
- SHUTTLE BUS: Aerobus «Raffaello» to/from Ancona and Falconara

  Marittima
- HIGHWAY: A14 highway "Ancona Nord" toll point 2 kms
- PORT: Ancona Port with cruises and ferry boats 15 kms

ANCONA INTERNATIONAL \*AIRPORT