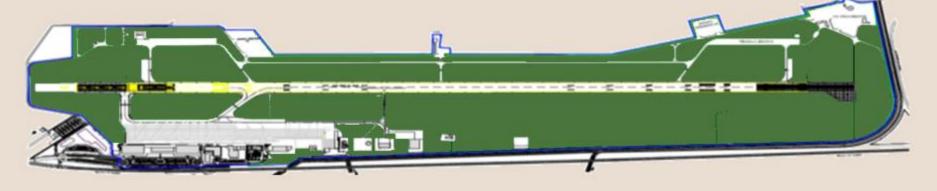

|





# **Operational Capacity of AOI**

| OPERATIONA<br>OPERATIONA         | AL FACILITIES AIR SIDE                          |  |  |  |  |  |
|----------------------------------|-------------------------------------------------|--|--|--|--|--|
| IATA CODE                        | AOI                                             |  |  |  |  |  |
| ICAO CODE                        | LIPY                                            |  |  |  |  |  |
| Runway                           | 04 -22                                          |  |  |  |  |  |
| Opening hours                    | H18                                             |  |  |  |  |  |
| Fire category                    | 8                                               |  |  |  |  |  |
| Airside surface                  | 189 ha