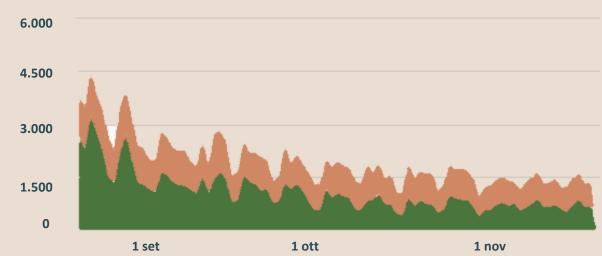

| 200                | 141'       |  |

| Province        | Population |
|-----------------|------------|
| Forlì Cesena    | 395.306    |
| Rimini          | 336.798    |
| Teramo          | 303.900    |
| Pescara         | 316.363    |
| Perugia         | 646.710    |
| Ancona          | 467.451    |
| Pesaro e Urbino | 356.497    |
| Macerata        | 310.815    |
| Ascoli Piceno   | 206.172    |
| Fermo           | 171.737    |
| TOTAL           | 3.116.443  |

The extension of the catchment area varies depending on the destination of the flight



## **Catchment area from Google data**



This is the data given by Google Maps. The origin of Ancona airport passengers is highlighted by the green spots in the maps.

The theoretical catchment area is confirmed from Google Maps data.



These are the number of researches on Ancona airport made through Google search or Google Maps from August 20<sup>th</sup> to November 19th.



# **Demographic analysis**

| Province     | 0 - 14    | 15-29     | 30-64      | 65+        | тот        | Average age | Average per-capita capita income in 2018 |
|--------------|-----------|-----------|------------|------------|------------|-------------|------------------------------------------|
| Ancona       | 58.681    | 65.844    | 224.700    | 118.226    | 467.451    | 46,9        | € 22.071                                 |
| saro Urbino  | 45.384    | 50.724    | 173.178    | 87.211     | 356.497    | 46,6        | € 20.846                                 |
| Macerata     | 38.778    | 44.518    | 148.167    | 79.352     | 310.815