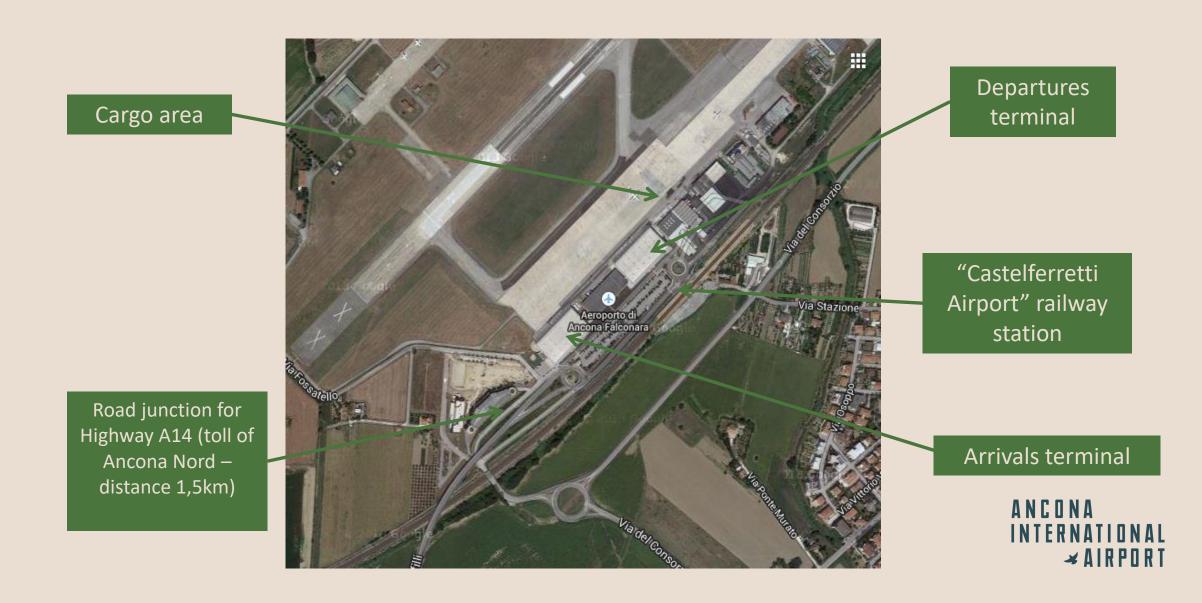

AFFIC (Kg)     | 2012      | 2013      | 2014      | 2015      | 2016      | 2017      | 2018      | 2019      | 2020      | 2021      |
|------------------------|-----------|-----------|-----------|-----------|-----------|-----------|-----------|-----------|-----------|-----------|
| Freight                | 6.071.795 | 5.813.099 | 5.873.166 | 5.919.263 | 6.106.093 | 6.808.600 | 6.740.585 | 7.021.335 | 5.581.286 | 6.895.742 |
| Mail                   | 792.897   | 842.960   | 1.117.429 | 793.248   | 0         | 0         | 0         | 0         | 5         | 1         |
| Total freight and mail | 6.864.692 | 6.656.059 | 6.990.595 | 6.712.511 | 6.106.093 | 6.808.600 | 6.740.585 | 7.021.335 | 5.581.291 | 6.895.743 |





# Passengers and cargo 2021 per month





# Airport bird's-eye view



# Infrastructure pictures









ANCONA INTERNATIONAL \*AIRPORT

# Infrastructure pictures





# Watch the institutional video

## Corporate Profile of Ancona International Airport S.p.a.

|                      | CORPORATE INFORMATION                                                                                   |
|----------------------|---------------------------------------------------------------------------------------------------------|
| Major shareholder    | Njord Adreanna (91,5%)                                                                                  |
| Minor shareholder    | Marche Region (8,5%)                                                                                    |
| President            | Hamish Nial Malcom de Run