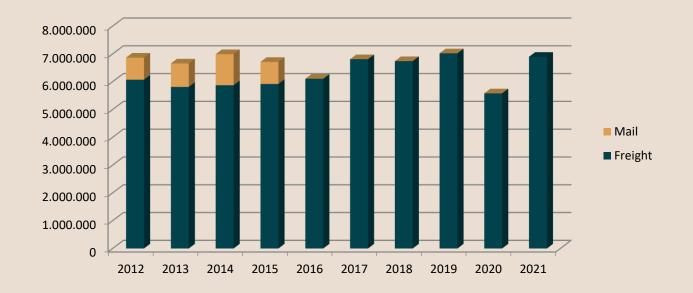

# **Cargo historical data**

| CARGO TRAFFIC (Kg)     | 2012      | 2013      | 2014      | 2015      | 2016      | 2017      | 2018      | 2019      | 2020      | 2021      |
|------------------------|-----------|-----------|-----------|-----------|-----------|-----------|-----------|-----------|-----------|-----------|
| Freight                | 6.071.795 | 5.813.099 | 5.873.166 | 5.919.263 | 6.106.093 | 6.808.600 | 6.740.585 | 7.021.335 | 5.581.286 | 6.895.742 |
| Mail                   | 792.897   | 842.960   | 1.117.429 | 793.248   | 0         | 0         | 0         | 0         | 5         | 1         |
| Total freight and mail | 6.864.692 | 6.656.059 | 6.990.595 | 6.712.511 | 6.106.093 | 6.808.600 | 6.740.585 | 7.021.335 | 5.581.291 | 6.895.743 |