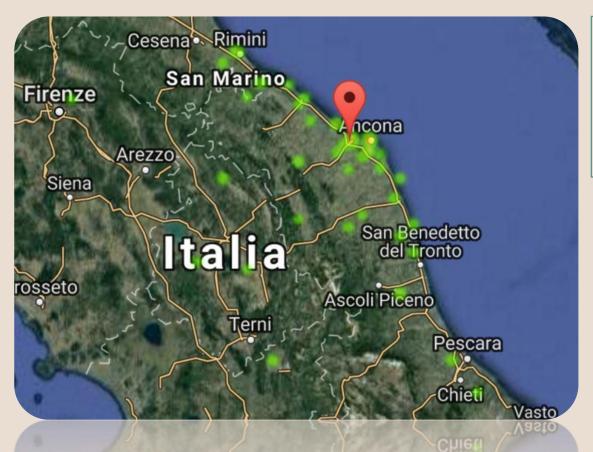

## **Catchment area from Google data**

This is the data given by Google Maps. The origin of Ancona airport passengers is highlighted by the green spots in the maps.

The theoretical catchment area is confirmed from Google Maps data.

These are the number of researches on Ancona airport made through Google search or Google Maps from August 20<sup>th</sup> to November 19th.